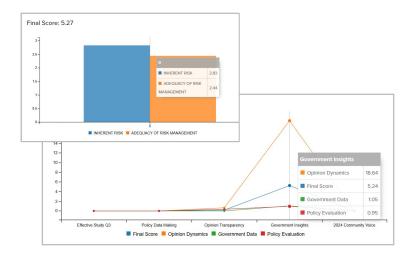

## **Batoi Insight - Data Analytics & Survey Platform**

**Batoi Insight** helps you transform data into actionable insights.

**Key Features:** Advanced analytics, customizable surveys, risk assessment, and data-driven decision-making tools.