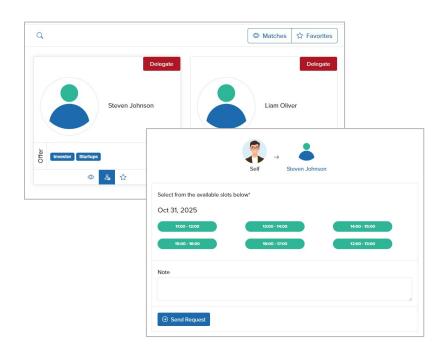

## **Batoi Bridge - Networking and Collaboration Platform**

**Batoi Bridge** provides a secure, all-in-one platform for team communication, collaboration and networking.

**Key Features:** Tools for networking, messaging, and file sharing, and task management securely with quantum-grade encryption.