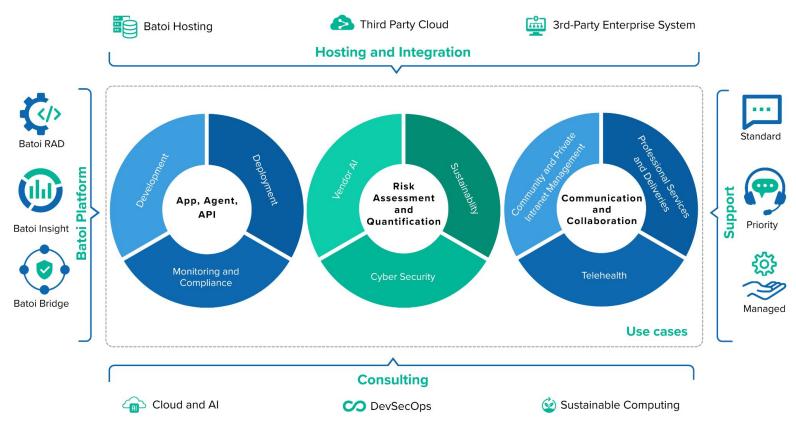

## **Batoi Platform: Enabling Efficiency and Growth of Business with Our Products**

Each product is built to address specific needs and offers extensive integration capabilities for maximum efficiency.

## **Batoi RAD - Rapid Application Development**

**Batoi RAD** is designed for modern businesses seeking agile, secure, and scalable application development.

**Key Features:** Rapid deployment, Al-assisted development, complete source code access, and the ability to integrate IoT, Al, blockchain, and more.

## **Batoi Insight - Data Analytics & Survey Platform**

**Batoi Insight** helps you transform data into actionable insights.

**Key Features:** Advanced analytics, customizable surveys, risk assessment, and data-driven decision-making tools.

## **Batoi Bridge - Networking and Collaboration Platform**

**Batoi Bridge** provides a secure, all-in-one platform for team communication, collaboration and networking.

**Key Features:** Tools for networking, messaging, and file sharing, and task management securely with quantum-grade encryption.

Batoi is at the forefront of tackling challenges through advanced solutions in DevSecOps, sustainable computing, and next-gen technologies like Industry 4.0 and Web 3.0.

Our industry-specific solutions help businesses digitalize operations, improve efficiencies, and deliver better customer experiences.

#### **Managed Services**

We manage cloud infrastructure and security so you can focus on innovation. batoi.com/managed

#### **Support Services**

Choose from tailored support options for 24/7 assistance.

batoi.com/support

#### **Hosting Services**

Complete suite of hosting services from domains to SSL certificates. batoi.com/hosting

#### **Consulting Services**

Expert advice on technology adoption and digital transformation. batoi.com/managed/consulting