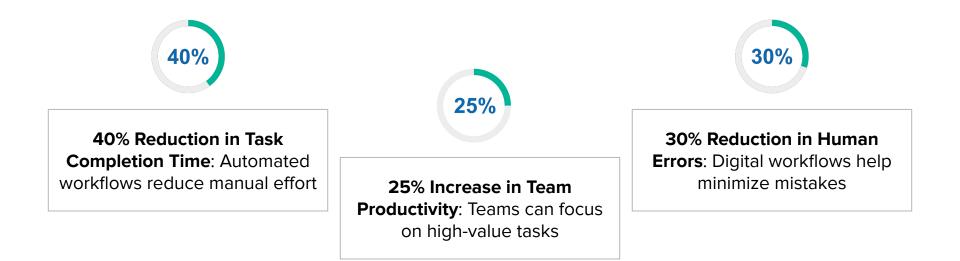

### **Delivering Results That Matter**

Measurable Success in Workflow Management

# Key Challenges in Workflow Management

Addressing Operational Inefficiencies and Team Collaboration

Managing repetitive manual tasks that reduce productivity

Improving team collaboration across departments

Reducing human errors in routine processes