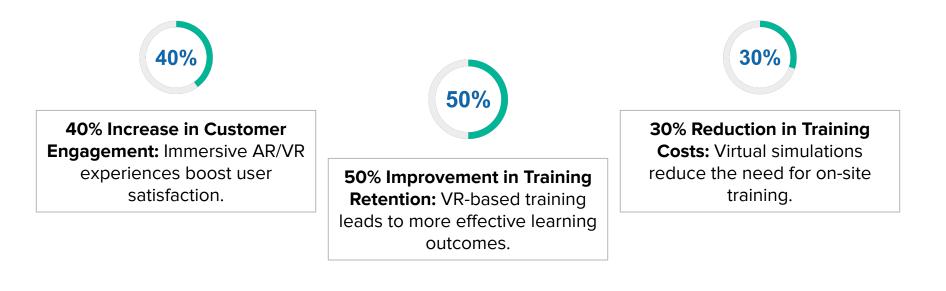

### Delivering Results with AR/VR

Measurable Impact of AR/VR on Business Operations

### Bringing New Dimensions to Business Experiences

Harness the Power of AR/VR to Create Immersive Experiences

Training programs using VR show a **50% higher retention rate** compared to traditional methods.

**88% of businesses** that use AR/VR see a significant improvement in customer engagement.

© Batoi - www.batoi.com | 2

#### **Reducing Costs**

Minimizing the cost of training, prototyping, and customer support by leveraging virtual simulations.