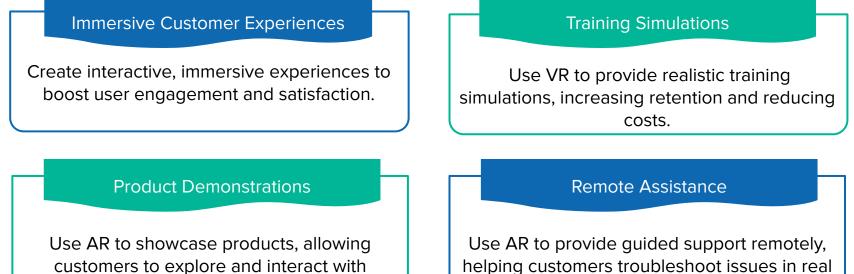

### **Our Capabilities**

Innovative AR/VR Tools to Transform Experiences

features.

helping customers troubleshoot issues in real time.

© Batoi - www.batoi.com | 5

#### Customer Engagement

Enhancing user engagement through interactive and immersive experiences.

#### **Training & Skill Development**

Providing effective training using VR to simulate real-life scenarios and enhance retention.

#### **Product Visualization**

Bringing products to life using AR to allow customers to explore features in a new way.

#### **Reducing Costs**

Minimizing the cost of training, prototyping, and customer support by leveraging virtual simulations.