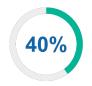

### 40% Improvement in Decision-Making Speed

Predictive analytics provides data-driven insights for faster decision-making