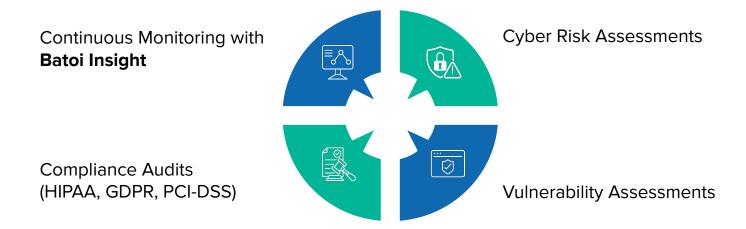

## Continuous Security Monitoring

Our **Batoi Insight** platform offers continuous monitoring of your digital infrastructure, detecting vulnerabilities and security risks before they cause damage. With automated alerts, businesses can respond to threats in real time.

### Compliance Audits and Certifications

Batoi helps businesses meet stringent compliance standards such as HIPAA, GDPR, and PCI-DSS. We conduct thorough audits and provide detailed reports on gaps and remediation measures, ensuring that your business remains compliant and avoids costly penalties.

### Vulnerability Assessments and Penetration Testing

Our **Vulnerability Assessment and Penetration Testing (VAPT)** services provide a deep dive into your IT systems, identifying potential weaknesses. Our team simulates real-world attacks to test the resilience of your infrastructure, offering actionable insights for strengthening your security.

### Risk Assessments and Cybersecurity Strategies

Batoi's risk assessments provide an in-depth evaluation of your organization's security posture.

Using Batoi Insight, we identify vulnerabilities, assess the likelihood of threats, and quantify risks to help you prioritize your cybersecurity efforts.