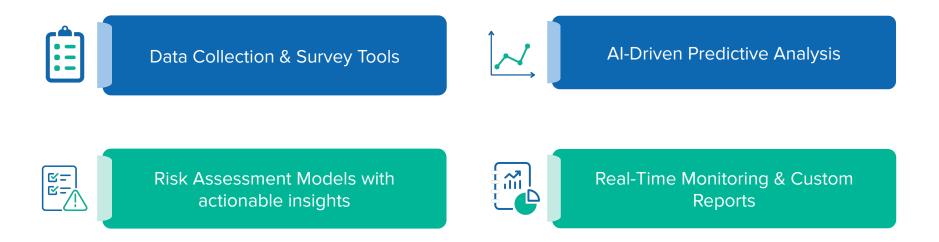

#### Core Features of Batoi Insight

### **Survey Design & Data Collection**

Create customized surveys with varied question types and advanced branching.

#### **Advanced Analytics**

Identify trends, perform correlation analysis, and generate actionable insights.

#### **Risk Assessment Tools**

Customizable risk models to evaluate and quantify risks in multiple industries.

# Custom Reporting & Visualization

Create tailored reports and visual dashboards for effective communication.