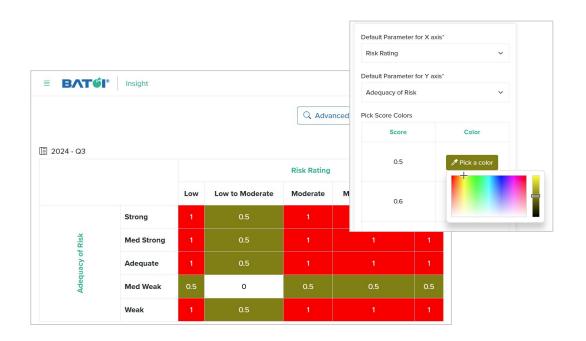

## Batoi Insight in Action

#### Experience Powerful Data Analytics and Decision-Making Tools

Batoi Insight offers an intuitive design, robust feature set, and seamless management capabilities for teams of all sizes.