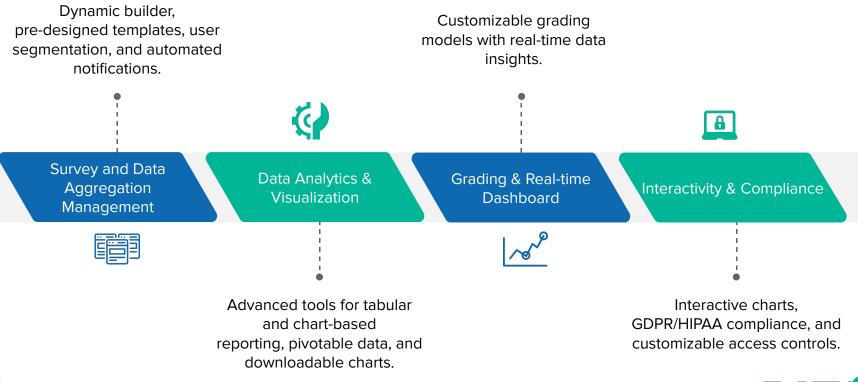

# batoi.com/insightengine

# InsightEngine

#### **Comprehensive SaaS Solution for Data Aggregation and Analysis.**



### **Key Features Overview**





#### **Detailed Features**



© Batoi - www.batoi.com | 3

#### **BAT**<sup>6</sup>I<sup>®</sup>

#### **Benefits for Your Business**

**Transforming Data into Decisions** 



© Batoi - www.batoi.com | 4

## **Pricing - Plans**



Enterprise

Perfect for large enterprises or those needing tailored solutions

#### **Custom Pricing**

- All features in the Professional Plan
- Access to external data sources
- Dedicated support

API access

Compliance management





#### **Ready to Get Started?**





Tata Steel Nest-In

"Batoi cloud platform has a very user friendly and lightweight interface..."